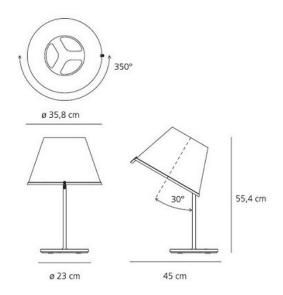

## **Artemide Choose Table Lamp**

Mattheo Thun reimagined the traditional abat-jour with a modern intake to design the Choose light collection for Artemide. Choose table lamp has a polycarbonate diffuser, which takes a parchment pleated or white paper insert matched with an anthracite grey or chrome base. The lamp emits a diffused soft light and is the companion by your beside, on a shelf or just about anywhere around the home or office space. The diffuser is adjustable as you can tilt upwards or downwards and can rotate up to 350°; thus allowing you to adjust and direct the light to your liking. The Choose family includes two floor lamps, a suspension and a wall light, explore the collection and choose your favourite!

#### PRODUCT SPECIFICATION

Light Source: 1 x 8W E27 LED (excluded)

IP Code: 20

**Dimming:** Non dimmable **Dimensions:** 55.4 cm height

45 cm depth 23 cm base 35.8 cm shade

For all sales and technical enquiries, please contact: