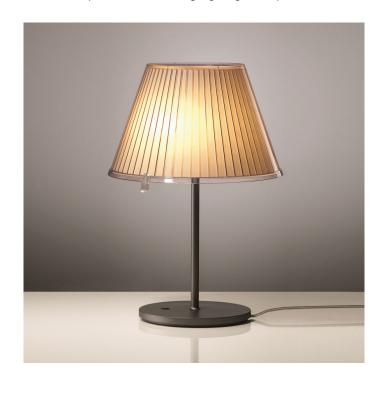

## **Artemide Choose Table Lamp**

Mattheo Thun reimagined the traditional abat-jour with a modern intake to design the Choose light collection for Artemide. Choose table lamp has a polycarbonate diffuser, which takes a parchment pleated or white paper insert matched with an anthracite grey or chrome base. The lamp emits a diffused soft light and is the companion by your beside, on a shelf or just about anywhere around the home or office space. The diffuser is adjustable as you can tilt upwards or downwards and can rotate up to 350°; thus allowing you to adjust and direct the light to your liking. The Choose family includes two floor lamps, a suspension and a wall light, explore the collection and choose your favourite!