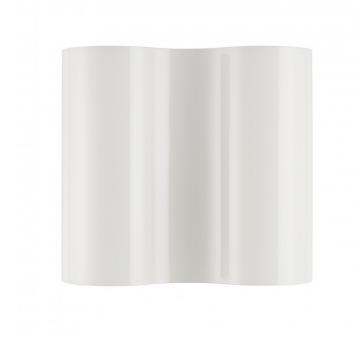

## Foscarini Double Wall Light

The simplistic Foscarini DoubleWall Light was designed by Valerio Bottin back in 1997 and still remains a staple of the brand. Both elegant and current, the wall light is made from hand-blown glass, beautifully diffusing the two light sources to produce a soft glow. The shade is characterised by a curved design that undulates in a fashionable and timeless way, with a white finish that can easily adapt to a range of modern and classic interiors.

The Double Wall Light subtly slips into any design scheme and interior. The light is both diffused and reflects off the wall and glass, so can be used in many settings, such as bedrooms, lounges and corridors. Add a touch of charm and sophistication to your home or commercial space.