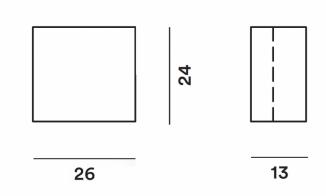

#### **PRODUCT SPECIFICATION**

20

Light Source: 2 x Max 77W E27 (excluded)

IP Code:

Dimming: Dimmable via mains phase dimming Dimensions: Width: 26cm Height: 24cm Depth: 13cm