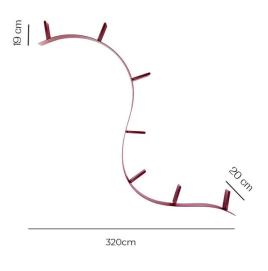

#### PRODUCT SPECIFICATION

Dimensions: 320 cm width

19 cm shelving height

20 cm depth

For all sales and technical enquiries, please contact:

+44 (0)114 263 4266

info@davidvillagelighting.co.uk

www.davidvillagelighting.co.uk