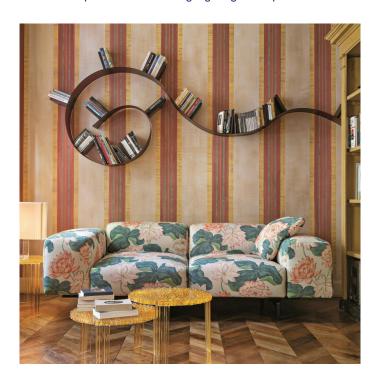

## **Bookworm with 7 Bookends by** Kartell

From the genius mind of Ron Arad and the technology of Kartell comes the Bookworm shelf, a revolutionary and innovative bookshelf that can be shaped to any form you desire. Being both functional and stylish this shelf maintains its toughness whilst also being able to be manipulated and shaped by the owner, meaning your own creativity can shine through.

Its durability and strength means that it can handle a heavy load, with each bookend being able to carry a weight of 10kg. Available in 5 different colours, this shelf can be used as part of any design scheme, both in the home and work spaces, adding a splash of creativity and colour to the room that is truly iconic and unique.