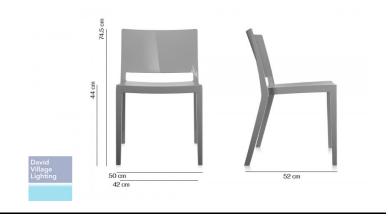

### PRODUCT SPECIFICATION

Dimensions: 50 cm width

74.5 cm height 52 cm depth 42 cm seat width 44 cm seat height

For all sales and technical enquiries, please contact:

+44 (0)114 263 4266

info@davidvillagelighting.co.uk