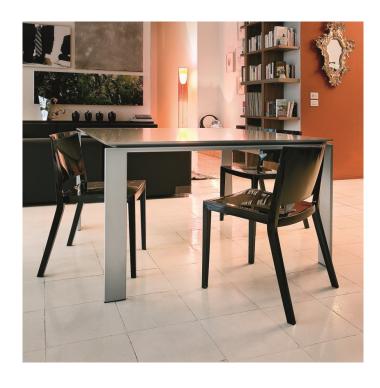

## Kartell Lizz Chair

With a streamlined design, the Lizz chair represents the minimalist and stylish style of Piero Lissoni, the designer. The Lizz is made in a single piece of mass tinted technopolymer using gas blowing technology. The material makes the chair indestructible, scratch free and suitable to use in all weather settings. The chair, although named after the famed movie star Liz Taylor, has had its name slightly altered and so have its dimensions. The design principles of the Lizz rely on square shapes, with a wide set and back rest.

The Lizz is available in 8 colours with glossy and matt options in white, black, orange or grey. The chair is a colourful choice to use around your dining table, the bedroom, the living room or in the garden. The Lizz is suggested for both private and commercial settings.