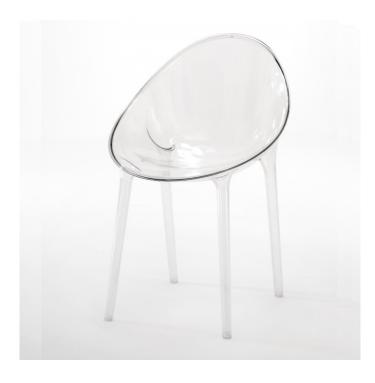

# Kartell Mr Impossible Chair

LA8727

SOURCE: https://www.davidvillagelighting.co.uk/product/kartell-mr-impossible-chair/6035

## Kartell Mr Impossible Chair

We currently have limited stock of one of these items in our Clearance section.

The Mr Impossible is the result of the sophisticated and advanced plastic processing design to wield the two sells together. The transparent structure and the seat are joined together creating an indestructible chair. This process adds a 3D effect and an entirely new effect as the transparent structure meets the coloured seat with no interruption.

The Mr Impossible is a welcoming, organically shaped chair for domestic and public settings, the inner shell of the seat is available in a transparent, glossy white or black option. Mr Impossible is weatherproof, allowing you to have your chairs in the garden, patio or balcony as well as in any indoor setting.

#### PRODUCT SPECIFICATION

Dimensions: 55 cm width

57 cm depth 83.5 cm height 46 cm seat height 39 cm seat width

For all sales and technical enquiries, please contact:

+44 (0)114 263 4266

info@davidvillagelighting.co.uk