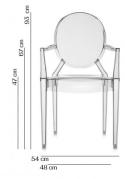

### PRODUCT SPECIFICATION

Dimensions: 54 cm width

55 cm depth 93 cm height 48 cm seat width

67 cm armrest height 47 cm seat height