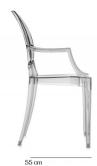

## Louis Ghost Armchair by Kartell

Philippe Starck delivers again, this time a Baroque-style chair stripped of all flamboyant ornaments and designs, down to a single poly-carbonate piece. The Louis Ghost is part of the larger Ghost collection by Starck, a series of transparent furniture as part of Philippe's project of redesigning 20th century everyday furniture. The name, a reference to Louis XV, the King of France who reigned during the Baroque period, where highly ornate and extravagant styles were used in the architecture, painting and other forms of art.

The polycarbonate material constitutes the Louis Ghost a shock and weatherproof armchair, durable and stable and is now made from transparent or mass-dyed renewable raw material as part of Kartell's sustainability initiative, Kartell Loves the Planet. You can stack the chairs up to 6 high, on top of each other, and save space or store them. The baroque chair is available in several colours, either transparent or matt finishes. The chair can be used anywhere around your home, either as dining chairs, desk chair, in the bedroom or living room. The considerable visual effect the Louis Ghost brings into a rooms adds a touch of elegance for both private and commercial settings.