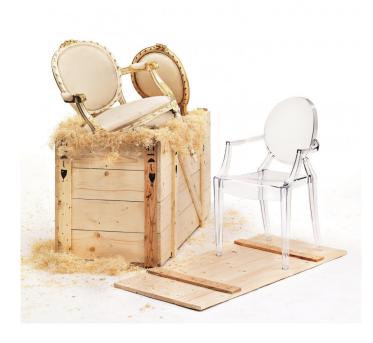

## Louis Ghost Armchair by Kartell

Philippe Starck delivers again, this time a Baroque-style chair stripped of all flamboyant ornaments and designs, down to a single poly-carbonate piece. The Louis Ghost is part of the larger Ghost collection by Starck, a series of transparent furniture as part of Philippe's project of redesigning 20th century everyday furniture. The name, a reference to Louis XV, the King of France who reigned during the Baroque period, where highly ornate and extravagant styles were used in the architecture, painting and other forms of art.

The polycarbonate material constitutes the Louis Ghost a shock and weatherproof armchair, durable and stable and is now made from transparent or mass-dyed renewable raw material as part of Kartell's sustainability initiative, Kartell Loves the Planet. You can stack the chairs up to 6 high, on top of each other, and save space or store them. The baroque chair is available in several colours, either transparent or matt finishes. The chair can be used anywhere around your home, either as dining chairs, desk chair, in the bedroom or living room. The considerable visual effect the Louis Ghost brings into a rooms adds a touch of elegance for both private and commercial settings.