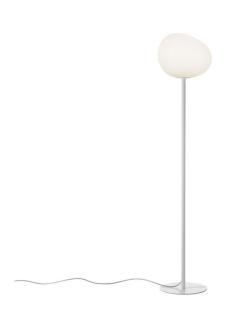

## Foscarini Gregg Floor Lamp

A part of the <u>Foscarini Gregg Collection</u>, the Gregg Floor Lamp is characterised by its uniquely shaped lampshade and elegant metal structure. Taking inspiration from nature, the designers Ludovica + Roberto Palomba have created a shade that resembles a pebble, sitting atop a minimalist base and stem. The shade is made from blown glass and diffuses the light to create a nice, warm glow.

The glow of the Gregg Floor Light is also glare-free to illuminate the room to create a lovely atmosphere. Gregg is also dimmable so you can easily find the right light setting in your space. Suitable for homes and commercial settings, this floor light is available in 2 sizes and 3 finishes so you can find the right look to match your interior design. An eye-catching and stunning light, the Foscarini Gregg Floor Lamp will amaze and retain its beauty for years to come.