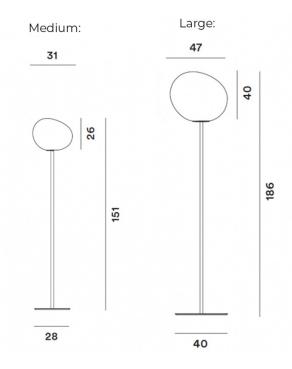

#### PRODUCT SPECIFICATION

Light Source: 1 x Max 57W E27 (excluded)

IP Code: 20

**Dimming:** In-line dimmer included on cable.

Dimensions: Medium:

Shade: Ø31cm Shade Height: 26cm Full Height: 151cm Base: Ø28cm

Large:

Shade: Ø47cm Shade Height: 40cm Full Height: 186cm Base: Ø40cm