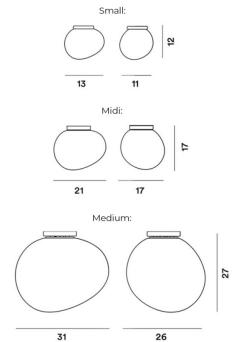

Available in three sizes, small, midi or medium, the Gregg Ceiling/Wall Light can be used in a wide variety of settings, in corridors, hallways, bedrooms or lounges. This minimalistic lighting solution is a decorative and functional piece, whether on or off and will look beautiful everywhere in both homes and commercial spaces.

**Dimming:** Dimmable via mains phase dimming.

Dimensions: Small: Shade Width: 13cm

> Shade Depth: 11cm Shade Height: 12cm

#### Midi:

Shade Width 21cm Shade Depth: 17cm Shade Height: 17cm

#### Medium:

Shade Width: 31cm Shade Depth: 26cm Shade Height: 27cm