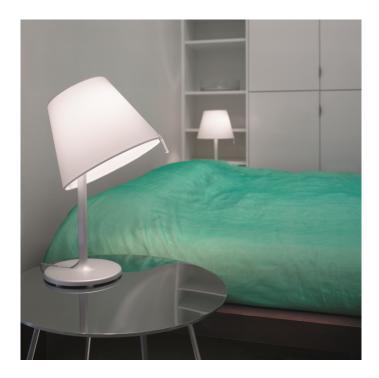

### Melampo Table Lamp by Artemide

Adrien Gardere's Melampo Table Lamp design was awarded the Red Dot Design Award and the Observeur Design Award in 2001. It might look deceivingly simple, but the Melampo lights are from it. With an adjustable shade, the Melampo Table has a multi functional shade allowing you to adjust in three different positions and direct the light as you need.

The collection also includes the smaller night table, Melampo Notte which is the perfect solution if you wish to have a Melampo table lamp in your bedroom, on the nightstand. Both Melampo lamps are available in two colour options - a grey structure and diffuser or a bronze structure with a neutral diffuser.