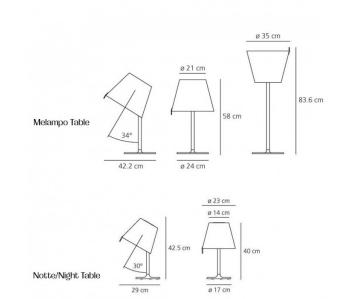

## Dimensions: Melampo Notte : 40-42.5 cm height

29 cm depth Ø 17 cm base Ø 23 cm diffuser

> Melampo Table: 58-83.6 cm height 42.2 cm depth Ø 24 cm base Ø 35 cm diffuser