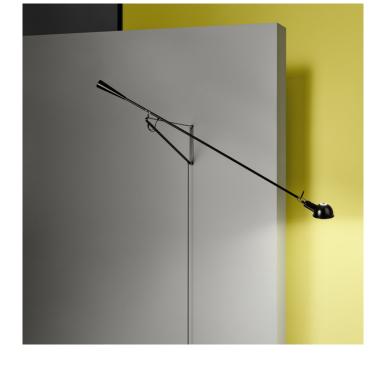

### 265 Wall Light by Flos

The 265 wall light, by designer Paolo Rizzatto, is an intricately designed and functional lamp perfect for a decentralised ceiling light. Thanks to the ingenious design, it is possible to pivot the 265 wall lamp to both sides, upwards and downwards, so that the light reaches the precise point where it is required. The Flos 265 provides direct light and suits living areas and dining rooms.

The 265 Chromatica Wall Light was first designed by Paolo Rizzatto in 1973 which started Rizzatto's wider thinking into objects and illumination. Rizzatto's passion for colour is clear when looking at the 265 Chromatica Wall Light as the vibrant red, yellow and blue add a playful bold aesthetic to any environment. The colours of this wall lamp are said to pay homage to 'colour in painting', the bold primary colours are Rizzuto's way of conveying his idea of parts composing the design. Each moving part of the 265 Chromatica Wall Light is colour coded which is due to Rizzuto's architectural past. As he states "I work with the concept of composition: everything I design is made of various parts, my job is to identify each element of a project and then combine them in a harmonic and logical way". This logic is carried through to the mechanical workings of the lamp and the adjustable features. The light and red shades sit at the end of a long blue adjustable arm and are balanced perfectly with a yellow weight sitting at the other end. With the asymmetric wall attachment, this lamp has a large range of mobility and can be adjusted with great ease. The high functionality of this design is the reason behind its popularity five decades on.