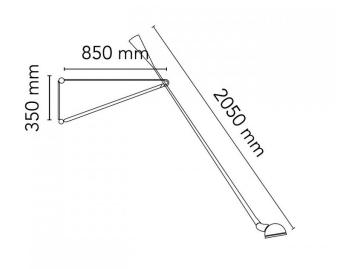

#### **PRODUCT SPECIFICATION**

Light Source: 1 x max 11.5W LED E27 (excluded)

IP Code:20Dimming:Dimmable via mains phase dimmingDimensions:85cm depth<br/>205cm arm length<br/>35cm wall attachment