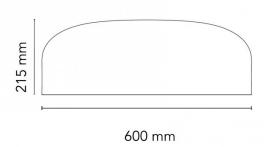

#### PRODUCT SPECIFICATION

Light Source: 4 x max 18W LED E27 (excluded)

IP Code: 20

**Dimming:** Dimmable via mains phase dimming

Dimensions: Ø60cm

21.5cm depth

For all sales and technical enquiries, please contact: