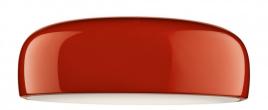

## **Smithfield Ceiling Light by Flos**

A timeless design by Jasper Morrison for Flos, the Smithfield ceiling light provides direct and diffused light. Named after the same London market which inspired the name, the Smithfield ceiling lamp has a large yet shallow profile allowing it to fit into small spaces with low ceiling height, despite its size.

Ideal for use in kitchens or in a workspace, this ceiling light is available in glossy green, glossy red, glossy black, mud, white and matt black. The <a href="Smithfield collection">Smithfield collection</a> also includes a suspended pendant version, both in LED and retrofit options.