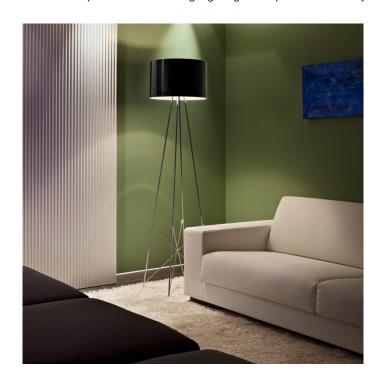

## Ray F2 Floor Lamp by Flos

Flos, in collaboration with designer Rodolfo Dordoni, have created the <u>Ray collection</u>, whose inspiration came from that of a lighthouse; "it is part lighthouse, part power pylon". The Ray collection of lights includes a floor lamp and a table lamp.

The Ray F2 floor lamp offers the same fresh perspective on an iconic shape. Available with either an aluminium shade in black or white with a white painted inside or a glass diffuser, which is handblown, overlaid with glass with a glossy external finish.

The Ray F2 floor light provides a warm, diffused light and includes a dimmer switch on the cable, allowing the user to adjust light output to suit.