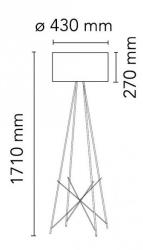

## PRODUCT SPECIFICATION

Light Source: 1 x max 21W LED E27 (excluded)

IP Code: 20

**Dimming:** In line dimmer included on cable

Dimensions: Ø43cm shade

27cm shade height 171cm height 190cm cable length

For all sales and technical enquiries, please contact: