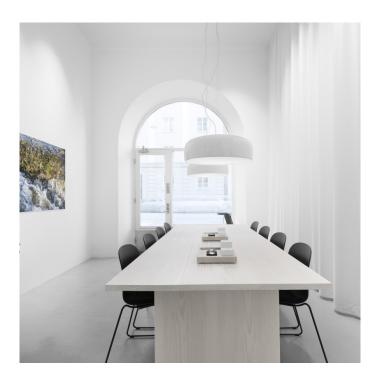

### **Smithfield S Pendant Light by Flos**

The Smithfield suspension designed by Jasper Morrison for Flos has an aluminium body and injection-moulded opalescent polycarbonate diffuser available in either a glossy red, glossy green, glossy black, mud, white or matt black finish. The Smithfield pendant light provides a diffused and generous direct light, thanks to its wide open shade (60cm).