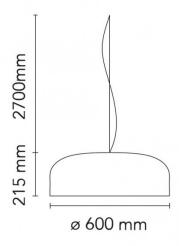

#### PRODUCT SPECIFICATION

Light Source: 4 x max 18W LED E27 (excluded)

IP Code: 20

**Dimming:** Dimmable via mains phase dimming

Dimensions: Ø60cm

21.5cm shade height 270cm cable length