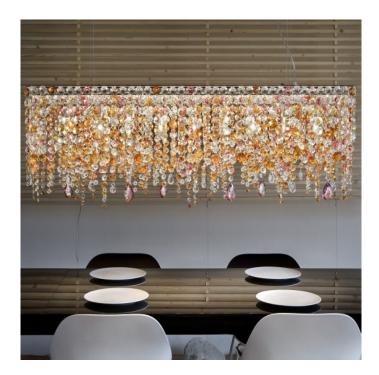

## **PRODUCT DESCRIPTION**

Stunning Hola Rectangular suspension - ideal for large spaces in the hotel, hospitality, leisure and education industries, and in residential applications.

David

Village Lighting

Metal powder coated structure, suspended with beautiful bronze coloured Italian glass droplets.

Lamps: 6 x 25watt E14

Please email or phone us for up to date pricing.