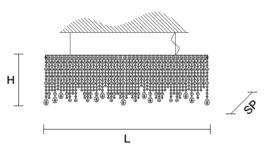

### PRODUCT SPECIFICATION

Dimensions: Dimensions:

(See image left) L: 126cm H: 40cm SP: 15cm