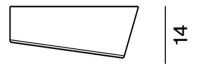

### **PRODUCT SPECIFICATION**

FOSCARINI

LA8525-XXL

Light Source:4 x Max 8W G9 (excluded)IP Code:20Dimming:Dimmable via mains phase dimming.Dimensions:Ø34cm<br/>Depth: 14cm