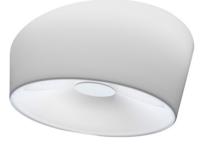

## Foscarini Lumiere XXL Ceiling / Wall Light

The Lumiere XXL Ceiling/Wall Light is part of the bestselling <u>Foscarini Lumiere Collection</u>, designed by Rodolfo Dordoni. Released in 2010, this wall/ceiling light is characterised by its rounded shape, made from gorgeous hand-blown glass, moulded into an asymmetrical shape.

The glass diffuser creates a soft glow that spreads far, providing a warm light throughout the room. Available in 2 subtle finishes, white or cool grey, this ceiling/wall light can fit into any design scheme, being stylish and unimposing at the same time. You can use several to create a bigger illumination or use one in smaller spaces to effectively light the room. This light is also available in a smaller size, the Lumiere XXS, so you could mix and match sizes to create an intriguing cluster or use for even smaller interiors.