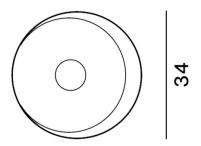

### **PRODUCT SPECIFICATION**

FOSCARINI

LA8525-XXL

Light Source:4 x Max 8W G9 (excluded)IP Code:20Dimming:Dimmable via mains phase dimming.Dimensions:Ø34cm<br/>Depth: 14cm