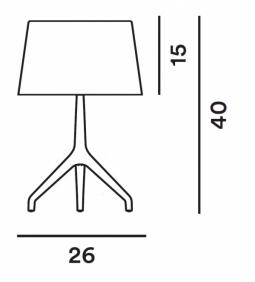

#### PRODUCT SPECIFICATION

**Light Source:** 1 x Max 48W G9 (excluded)

IP Code: 20

**Dimming:** In-line dimmer included on cable.

Dimensions: Ø26cm

Shade Height: 15cm Full Height: 40cm