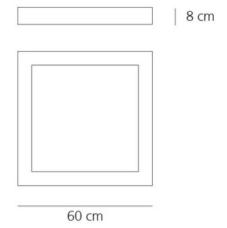

Dimensions: 60 cm width

60 cm height 8 cm depth

For all sales and technical enquiries, please contact:

+44 (0)114 263 4266

info@davidvillagelighting.co.uk

www.davidvillagelighting.co.uk