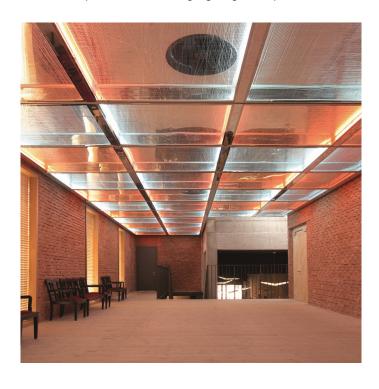

## Altrove 600 Ceiling / Wall Light by Artemide

A unique design by Carlotta de Bevilacqua for Artemide, the Altrove wall and ceiling light is creates a play of light and reflection. The Altrove 600 LED creates this illusion of space when installed, as the prismatic surface creates the feeling of larger spaces. You can install the Altrove either as a wall or ceiling light, and you can choose you install more than one and form a reflective surface. The ideal lights for office spaces, especially open working areas or large corridors but you can also use at home in any room. Complete the design with the Altrove suspension light.