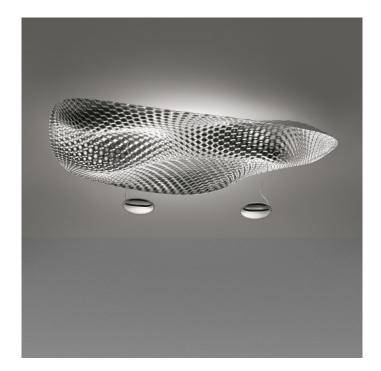

## Cosmic Angel Ceiling Light by Artemide

Cosmic Angle series was designed by Ross Lovegrove for Artemide. Lovegrove is known for being influenced by organic shapes and inspired by the logic and beauty behind nature. Cosmic Angel ceiling light has a lightweight design, made from thermoplastic material. The ceiling light has a natural flow, as if opposing the laws of nature and suspended by anti-gravity. The Cosmic Angel creates a sense of infinity, and the body is illuminated from below adding to its elegant presence. The Cosmic range also includes a <u>suspension light</u>.