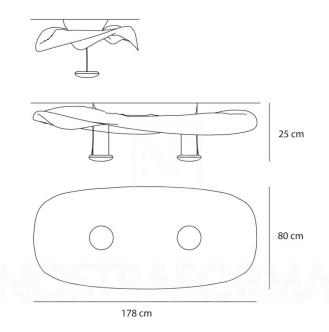

### PRODUCT SPECIFICATION

Artemide

LA8398

| Light Source: | 2 x 11W LED R7s (excluded)<br>+<br>2 x 55W fluo 2G11 (excluded) |
|---------------|-----------------------------------------------------------------|
| IP Code:      | 20                                                              |
| Dimming:      | Dimmable via mains phase dimming.                               |
| Dimensions:   | 178 cm length<br>81.2 cm width<br>63.5 cm height                |