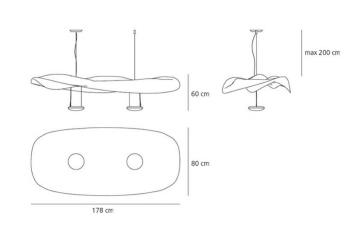

#### PRODUCT SPECIFICATION

Artemide

LA8397

Light Source: 2 x 11W LED R7s DIM (excluded))

IP Code:

**Dimming:** Dimmable via mains phase dimming.

Dimensions: 177 cm length 81 cm width 63.5 cm height 90-210 cm cord length