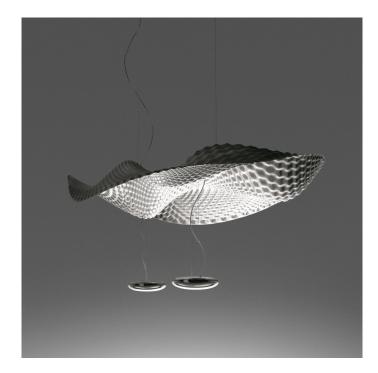

## Cosmic Angel Suspension by Artemide

Ross Lovegrove, the designer behind the Cosmic Angle lights, commented that his design "...gives a natural flow on the sculptural surface of the light, as if it is suspended by anti-gravity in the air". The Cosmic Angel suspension light is made from a thermoplastic material, adding to its weightlessness while the light is illuminated from below. Cosmic Angel has the organic shape that Lovegrove is known for. He takes inspiration from the logical and beauty found in nature. Emitting an indirect light, Cosmic Angel suspension becomes an elegant presence in any room. The range also includes a <u>ceiling light</u>.