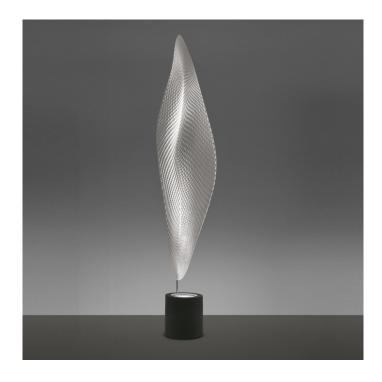

# Artemide Cosmic Leaf Floor Lamp

SOURCE: https://www.davidvillagelighting.co.uk/product/Artemide-Cosmic-Leaf-Floor-Lamp/5594

### **Cosmic Leaf by Artemide**

Instantly recognised as one of Ross Lovegrove's designs, the Cosmic Leaf lamp has a natural flow as if frozen in time. The choice of material attributes the lamp to an almost digital, if not cosmic form. Lovegrove commented on the lamp which he describes as "embedded with scales like a reptile or an insect that absorb light and shadow on their body to attract a mate". Cosmic Angel is a trued work of art, a sculpture that emits direct light, refracted on a leaf-like surface.