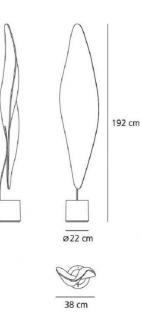

#### **PRODUCT SPECIFICATION**

Artemide

LA8394

Light Source:1 x 8.5W LED G53 (excluded)IP Code:20Dimming:Non dimmable.

Dimensions: 192 cm height Ø 38 cm width 22.2 cm base