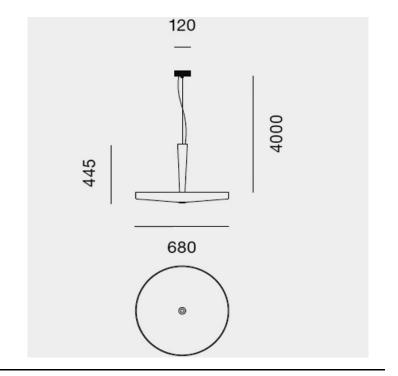

## PRODUCT DESCRIPTION

Oversized Equil Suspension - 68cmØ.

Ideal for large spaces in the hotel, hospitality, leisure and education industries, and in residential applications.

Disc-like suspension, giving indirect upwards light and direct downwards lighting.

Structure and ceiling rose are matt white painted metal, diffuser is white roto-moulded polyethylene. Available with electronic ballast digital dimmable ballast.

68cmØ - 1 x 22W FSC 2GX13 + 1x40W FSC 2GX13