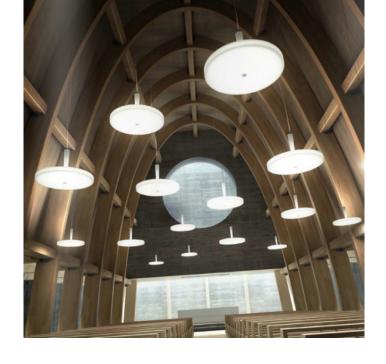

## PRODUCT DESCRIPTION

Oversized Equil Suspension - 68cmØ.

Ideal for large spaces in the hotel, hospitality, leisure and education industries, and in residential applications.

Disc-like suspension, giving indirect upwards light and direct downwards lighting.

Structure and ceiling rose are matt white painted metal, diffuser is white roto-moulded polyethylene. Available with electronic ballast digital dimmable ballast.

68cmØ - 1 x 22W FSC 2GX13 + 1x40W FSC 2GX13