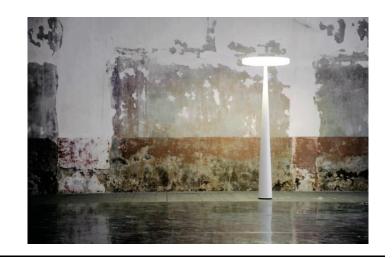

#### PRODUCT DESCRIPTION

Oversized Equilibra F3 Floor Lamp - ideal for large spaces in the hotel, hospitality, leisure and education industries, and in residential application.

The floor lamp is available in matt white, matt black and matt rust. Composed of matt painted polypropylene and aluminium with soft touch finishing. Energy efficient fluorescent lamp source with electronic ballast.

Diameter - 68cmØ Base Diameter - 20cmØ Height: 202cm

Lamp: 4 x 36watt 2G11

Please contact our office for up to date pricing information.