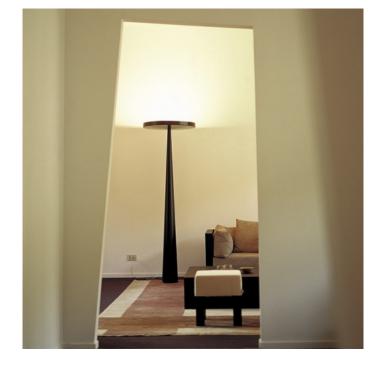

#### PRODUCT DESCRIPTION

Oversized Equilibra F3 Floor Lamp - ideal for large spaces in the hotel, hospitality, leisure and education industries, and in residential application.

The floor lamp is available in matt white, matt black and matt rust. Composed of matt painted polypropylene and aluminium with soft touch finishing. Energy efficient fluorescent lamp source with electronic ballast.

Diameter - 68cmØ Base Diameter - 20cmØ Height: 202cm

Lamp: 4 x 36watt 2G11

Please contact our office for up to date pricing information.