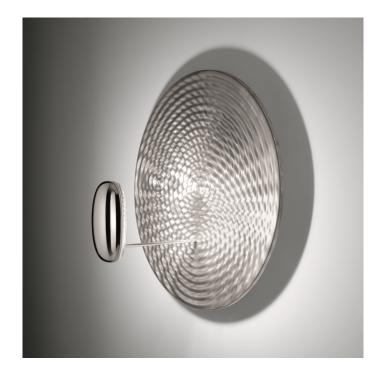

## Artemide Droplet Mini LED Wall / Ceiling Light

The mini version of the Droplet light, the Droplet mini can be installed both as a ceiling light or a wall light. A design by Ross Lovegrove for Artemide, as reflected by the clearly organic form of the light. Droplet is a moment frozen in time, a liquid aluminium surface disturbed by a steel 'pebble', and catches the moment when ripples start travelling across the liquid surface. A stunning and eye catching piece for both your home and professional environment.