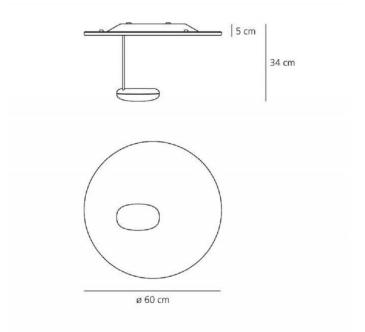

#### PRODUCT SPECIFICATION

Light Source: 29W, 2700K, 1168 lumens

IP Code:

**Dimming:** Dimmable via mains phase dimming.

Dimensions: Ø 60 cm 34 cm depth 5 cm recess depth

20