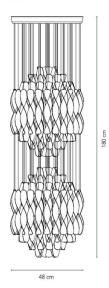

### PRODUCT SPECIFICATION

| Light Source: | 2 x max 60W E27 (excluded)       |
|---------------|----------------------------------|
| IP Code:      | 20                               |
| Dimming:      | Dimmable via mains phase dimming |
| Dimensions:   | 180 cm height                    |
|               | Ø48 cm                           |