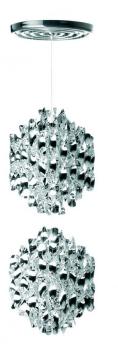

## Verpan Spiral SP2 Pendant

The Verpan Spiral SP2 Pendant was designed by Verner Panton and features delicately strung metallic pieces which form two clusters that beautifully diffuse and reflect light into the surroundings. This playful design interacts with it's surroundings in a unique way that makes this light a contemporary design classic. The combination of light, movement and reflections within the design of this pendant light means that it can elevate any décor.

David

Village Lighting

The Verpan Spiral SP2 Pendant is available in two finishes which are gold and silver. Both of these metallic finishes easily compliment any environment and can be simply integrated into multiple interiors.