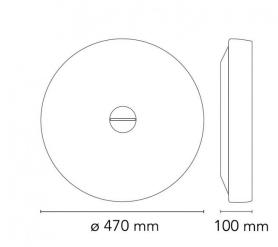

### **PRODUCT SPECIFICATION**

Light Source: 5 x Max 3.2W LED G9 (excluded) IP Code: 40

Dimming:Dimmable via mains phase dimming.Dimensions:Ø47cm<br/>Depth: 10cm