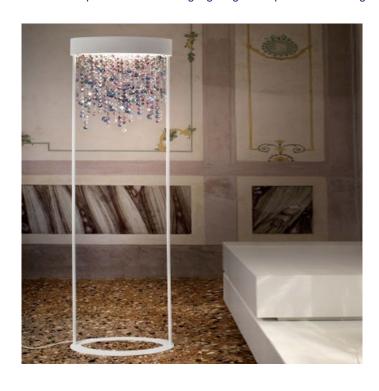

## **Centrelight Hola Floor Lamp**

CL1204

SOURCE: https://www.davidvillagelighting.co.uk/product/Centrelight-Hola-Floor-Lamp/5198

## PRODUCT DESCRIPTION

Oversized Hola floor lamp - ideal for large spaces in the hotel, hospitality, leisure and education industries, and in residential applications.

Powder coated metal circular frame, which is available in white or bronze finish, with multi coloured coated Italian glass droplets.