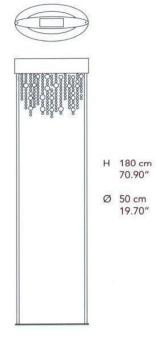

## PRODUCT SPECIFICATION

Light Source: 2 x max 20W E27 (excluded)

Dimensions: 180cm height

Ø 50cm

For all sales and technical enquiries, please contact:

+44 (0)114 263 4266

info@davidvillagelighting.co.uk

www.davidvillagelighting.co.uk