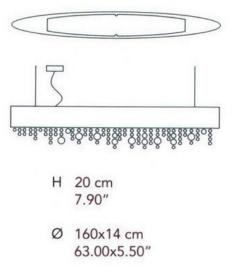

Depth: 20cm Length: 160cm x 14cm (at widest point)

Lamp options: 6 x E14 46Watt, dimmable **OR** LED version: Up: LED x 19Watt 3000K 2300Im Down: LED x 47.5Watt 3000K 5700Im

This light is also available in a 1m version. Please contact us for more information on this product.