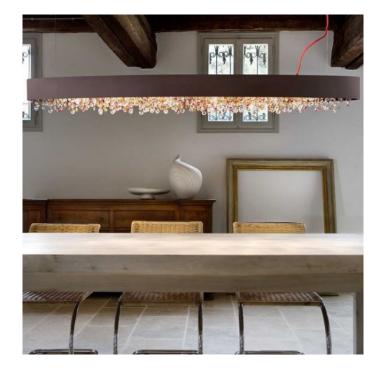

#### **PRODUCT DESCRIPTION**

Hola oval suspension - ideal for large spaces in the hotel, hospitality, lesiure and education industries, and in residential applications.

David

Village Lighting

Powder coated metal frame, which is available in white or bronze finish, with coated multi coloured Italian glass droplets.

Depth: 20cm Length: 160cm x 14cm (at widest point)

Lamp options: 6 x E14 46Watt, dimmable **OR** LED version: Up: LED x 19Watt 3000K 2300Im Down: LED x 47.5Watt 3000K 5700Im

This light is also available in a 1m version. Please contact us for more information on this product.