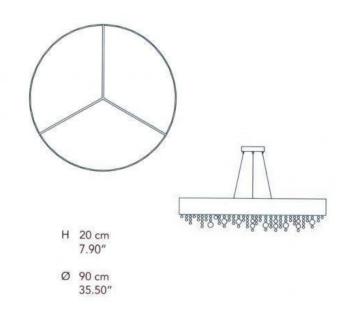

Diameter: 90cm Depth: 20cm

Lamps:

8 x E27 46Watt, dimmable

OR

LED version:

Up: LED x 10.5Watt 3000K 1250lm Down: LED x 31.5Watt 3000K 3800 lm

Please email or phone us for up to date pricing.