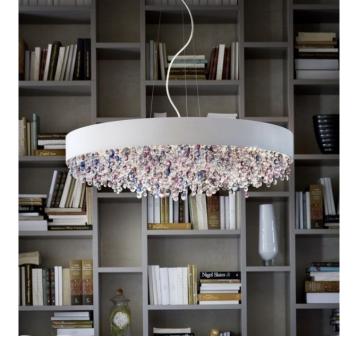

# **Centrelight Hola Suspension - Round**

SOURCE: https://www.davidvillagelighting.co.uk/product/Centrelight-Hola-Suspension---Round/5196

#### PRODUCT DESCRIPTION

Hola Round Suspension - ideal for large spaces in the hotel, hospitality, leisure and education industries, and in residential applications.

White powder coated metal circular frame, with multi coloured coated Italian glass droplets in cool colours or warm colours (see below).

Diameter: 90cm Depth: 20cm

Lamps:

8 x E27 46Watt, dimmable

OR

LED version:

Up: LED x 10.5Watt 3000K 1250lm Down: LED x 31.5Watt 3000K 3800 lm

Please email or phone us for up to date pricing.