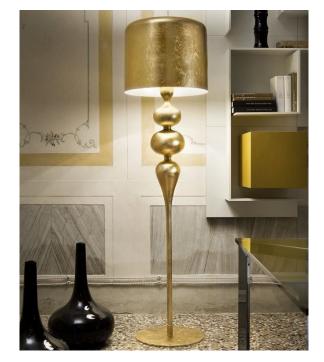

#### **PRODUCT DESCRIPTION**

Oversized Eava floor lamp - ideal for large spaces in the hotel, hospitality, leisure and education industries, and in residential applications.

David

Village Lighting

The floor lamp is made with a turned wooden frame, and painted lacquered aluminium.

Available in silver, gold, white, orange, magenta or black.

Height: 190cm Shade Diameter: 50cm Base Diameter: 40cm

Lamps: 3 x 70watt energy saver E27 + 1 x 150watt R7s

Please contact our office for up to date pricing and delivery information. Also available as a suspension and table lamp - see images below - call our office for more information.