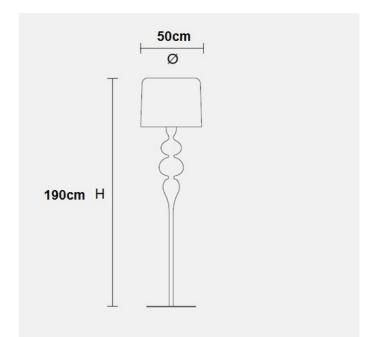

Available in silver, gold, white, orange, magenta or black.

Height: 190cm Shade Diameter: 50cm Base Diameter: 40cm

Lamps: 3 x 70watt energy saver E27 + 1 x 150watt R7s

Please contact our office for up to date pricing and delivery information. Also available as a suspension and table lamp - see images below - call our office for more information.