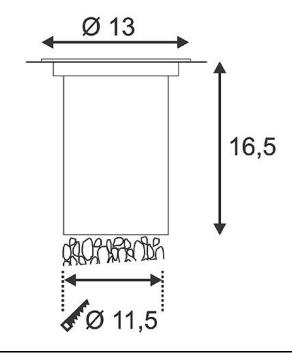

## PRODUCT SPECIFICATION

Light Source: 1 x Max 10W GU10 Par16 (excluded)

IP Code: 67

**Dimming:** Dimmable via mains phase dimming.

Dimensions: Body Diameter: 8cm

Height: 16cm

Cover Diameter: 13cm

For all sales and technical enquiries, please contact: