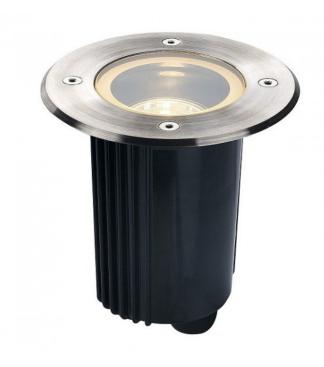

## PRODUCT DESCRIPTION

IN-130 - round, adjustable recessed in-ground exterior fitting.

Aluminium finish, with stainless steel cover. Mounting pot included. Drainage allowance around the fitting is essential when installing.

Fitting is able to tilt up to 30° to adjust lighting direction.

## PRODUCT SPECIFICATION

Light Source: 1 x Max 10W GU10 Par16 (excluded)

IP Code: 67

**Dimming:** Dimmable via mains phase dimming.

Dimensions: Body Diameter: 8cm

Height: 16cm

Cover Diameter: 13cm

For all sales and technical enquiries, please contact: