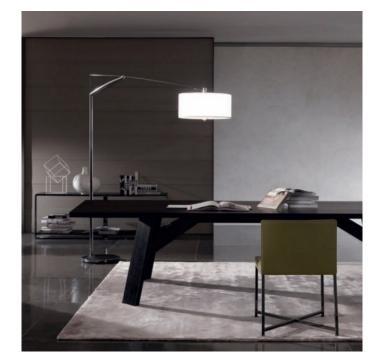

#### **PRODUCT DESCRIPTION**

Oversized floor lamp, - ideal for large spaces in the hotel, hospitality, leisure and education industries, and in residential applications.

David

Village Lighting

The Balance features a counter balance weight system to adjust the shade height. Shade diameter: 50cm. Dimmer on cable.