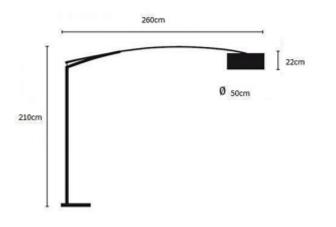

#### **PRODUCT DESCRIPTION**

Oversized floor lamp, - ideal for large spaces in the hotel, hospitality, leisure and education industries, and in residential applications.

David

Village Lighting

The Balance features a counter balance weight system to adjust the shade height. Shade diameter: 50cm. Dimmer on cable.

Available in 2 sizes (see line drawings below). Available in 2 finishes: chrome, or matt nickel. Shade - natural cotton or aluminium metal-weft.

- Dimmer on Cable
- Adjustable height

Lamps: 3 x 70watt energy saver E27 Max (or 20w fluorescent)