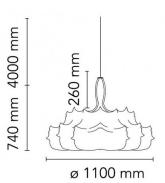

#### **PRODUCT SPECIFICATION**

| IP Code:    | 20                                          |
|-------------|---------------------------------------------|
| Dimming:    | Dimmable via mains phase dimming            |
| Dimensions: | Ø110cm<br>74cm height<br>400cm cable length |