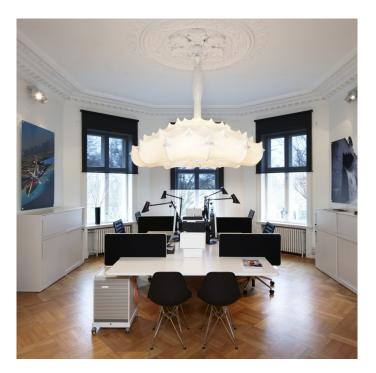

The Zeppelin pendant light, created by designer Marcel Wanders, is a standout suspension providing diffused light. Wanders' design aesthetic, which combines bold innovation with a nod to vintage style, is clearly evident in the Zeppelin pendant taking a traditional candelabra shape and reinventing it into something compellingly new.

Constructed from white powder coated steel structure, the Zeppelin pendant lamp is then sprayed with the unique Flos white "Cocoon" resin, creating the astonishingly beautiful diffuser, which is then sprayed with a transparent protective coating. The pendant also has a faceted globe at the lower centre made from crystal lustre which adds a whimsical sparkle to this cutting-edge design. This pendant light makes for a stunning lighting addition to restaurants, hotel lobbies and homes with high ceilings.