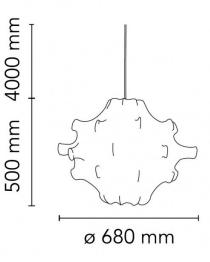

#### PRODUCT SPECIFICATION

Light Source: 1 x max 15W LED E27 (excluded)

IP Code:

**Dimming:** Dimmable via mains phase dimming

Dimensions: Ø68cm 50cm shade height 400cm cable length

20

For all sales and technical enquiries, please contact: