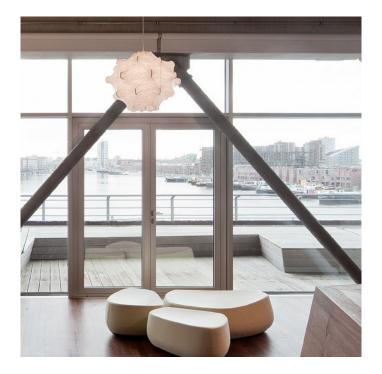

## **Taraxacum 1 Pendant Light by Flos**

David

Village Lighting

The Taraxacum pendant light was designed in 1960 by Achille Castiglioni for Italian manufacturer Flos and was later brought back into production in 2006. Inspired by nature, Castiglioni draws on influences from the insect kingdom, and the Taraxacum pendant is no exception with its innovative material choice and geometric form.

Internally, the Taraxacum pendant lamp has a sturdy steel frame, expertly shaped to make the Taraxacum 1 a work of art in its own right. The "cocoon" resin used to create the outer coating evokes both the lightness of the fabric and the warm texture. The Taraxacum 1 Cocoon pendant light is available in a larger size, and remains a popular choice for a variety of applications both residentially and commercially.