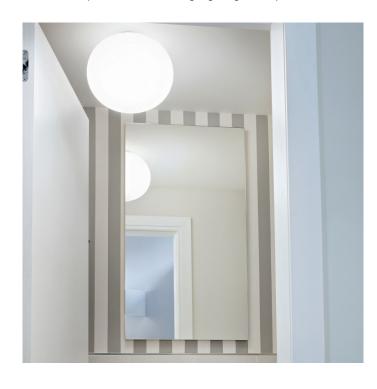

## **Glo-Ball Ceiling Light by Flos**

Part of the Glo-Ball collection, the Glo-Ball ceiling light is available in two sizes, the smaller C1 and larger C2. Made of an opaline glass diffuser and a fibreglass base, the ceiling light is installed flat onto your ceiling. It provides a diffused and warm light in your space, illuminating everything around it.

Two smaller ceiling lamps are also available: the <a href="Glo-Ball">Glo-Ball</a> <a href="Ceiling/Wall Zero">Ceiling/Wall Zero</a> and the <a href="Glo-Ball Mini">Glo-Ball Mini</a>. The Glo-Ball ceiling lamp, designed by Jasper Morrison, is a modern classic. The simplicity of its design gives the light a timeless quality. Its minimalistic design makes it truly versatile in its application, as it easily integrates into different interior styles and rooms.