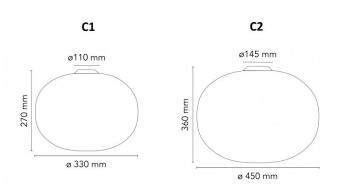

## PRODUCT SPECIFICATION

Light Source: C1 - 1 x max 15W LED E27 T38 (excluded)

C2 - 1 x max 18W LED E27 T38 (excluded)

IP Code: 40

. .

**Dimming:** Dimmable via mains phase dimming

Dimensions: C1:

Ø33cm shade 27cm height

Ø11cm ceiling mount

C2:

Ø45cm shade 36cm height

Ø14.5cm ceiling mount

For all sales and technical enquiries, please contact:

+44 (0)114 263 4266

info@davidvillagelighting.co.uk

www.davidvillagelighting.co.uk