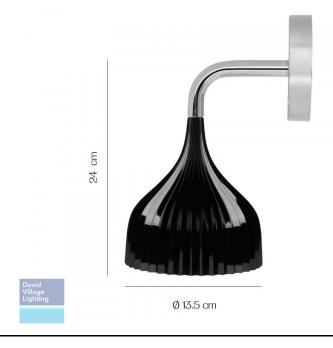

### PRODUCT SPECIFICATION

Light Source: 1 x 5W E14 LED (included)

IP Code:

Dimming: Dimmable via mains phase dimming.

Dimensions: Ø 13.5 cm

24 cm Depth: 17cm

For all sales and technical enquiries, please contact: