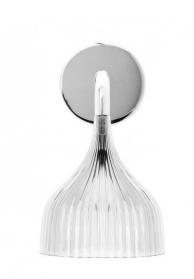

# E' Wall Light by Kartell

The E' wall sconce was designed by Ferruccio Laviani as part of the E' collection for Kartell. A simple wall light with just the essential lines and shapes, the lampshade is made of pleated poly-carbonate with an 11cm chrome steel arm and rosette.

The E' Wall Light is available in transparent colours of crystal, rose yellow, light blue and green and in matte solid white. The wall light is very versatile and can be used as either a cosy lighting option or can be mixed and matched with the E' Pendant light to create a colourful and dynamic touch for your room.