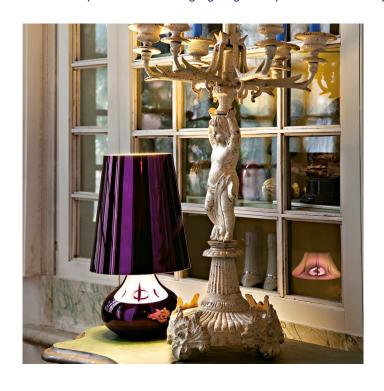

# **Kartell Cindy Table Lamp**

A typical 70s design, the Cindy with its tear drop shaped base and conical lampshade in metallic colours, is a colourful choice for your home. The metallic and shiny surface is what adds to its beauty while giving it that modern kick it needs.

With a reflecting surface, in 6 metallic colours (violet, fuchsia pink, dark gold, gun metal and platinum) the Cindy lamp creates numerous iridescent reflections. Ferruccio Laviani is the designer behind this retro table lamp, who envisioned to bring a designer lighting that would complement any space.