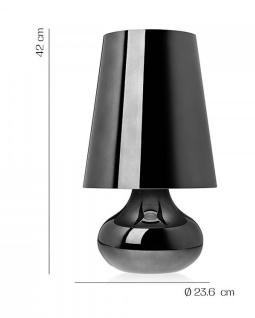

# **Kartell Cindy Table Lamp**

A typical 70s design, the Cindy with its tear drop shaped base and conical lampshade in metallic colours, is a colourful choice for your home. The metallic and shiny surface is what adds to its beauty while giving it that modern kick it needs.

With a reflecting surface, in 6 metallic colours (violet, fuchsia pink, dark gold, gun metal and platinum) the Cindy lamp creates numerous iridescent reflections. Ferruccio Laviani is the designer behind this retro table lamp, who envisioned to bring a designer lighting that would complement any space.

#### PRODUCT SPECIFICATION

Light Source: 1 x 15W E27 LED (included)

IP Code:

Dimming: Non-dimmable Dimensions: Ø 23.6 cm

42 cm height

For all sales and technical enquiries, please contact:

+44 (0)114 263 4266