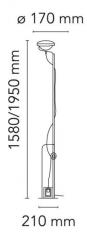

#### PRODUCT SPECIFICATION

**Light** 1 x max 20W LED Gx16D PAR 56, 2500K, 2050

**Source:** lumens (included)

IP Code: 20

Dimming: In I

In line dimmer included on cable

Dimensions: Ø17cm top

158cm-195cm height 21cm base depth 247cm cable length