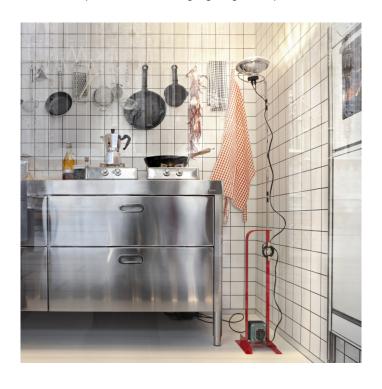

## **Toio Floor Lamp by Flos**

The Toio, designed by the Castiglioni brothers Achille and Pier, for Flos in 1962 is a floor lamp which exudes character. Since its design the Toio floor light has become a design classic, oozing industrial style with a chic choice of colours.

The Toio floor lamp has a hexagonal nickel-plated brass height adjustable stem with a telescopic head, featuring an exposed bulb and sturdy steel base. Available in three colour choices, red, black and white, the floor light also features an electronic dimmer on the cable allowing the regulation of light output to suit the users needs.