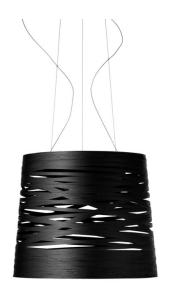

## Foscarini Tress Large Pendant Light

The Foscarini Tress Large Pendant is made from a special combination of resin tape and fibreglass, a new material created from the collaboration between Marc Sadler and Foscarini. The Tress Large Pendant has a wonderful woven pattern that gives it a rustic and handmade quality whilst maintaining a contemporary and modern aesthetic.

Tress emits a downward light that is perfect for hanging over tables and produces a warm glow to illuminate the space. Available in three chic colours, white, black or greige (a mix of beige and grey), this pendant light will suit many design schemes and interiors. Use alone or cluster in multiples to create a dynamic look. You can also pair with other lights from the Foscarini Tress Collection to create a consistent lighting scheme throughout your space.