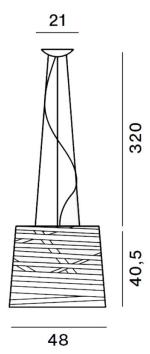

#### PRODUCT SPECIFICATION

Light Source: 1 x Max 160W R7s (excluded)

IP Code:

Dimming: Dimmable via mains phase dimming.

**Dimensions:** Shade: Ø48cm

Shade Height: 40.5cm Cable Length: 320cm