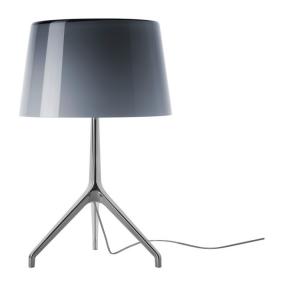

## Foscarini Lumiere XXL Table Lamp

19 years after the release of the iconic <u>Lumiere Table Lamp</u>, designer Rodolfo Dordoni and Foscarini have reinterpreted the light to bring the Lumiere XXL Table Lamp. With sleek, clean lines, the metal base has lovely angled legs paired with a chic glass lampshade, updating the previous Lumiere design.

The Lumiere XXL Table Light can be used in many settings as it produces a gorgeous, warm glow that will fill the room. The glass diffuses the light and the inside of the lampshade is white to reflect the light softly. The table lamp also comes with a dimmer switch so you can create just the right cosy atmosphere. The XXL Table Lamp is available in a smaller size, the XXS Table Lamp, and with the choice of 2 base colours, aluminium or black chrome and 2 shade colours, white or cool grey - so you can find the right finish to match your interior.