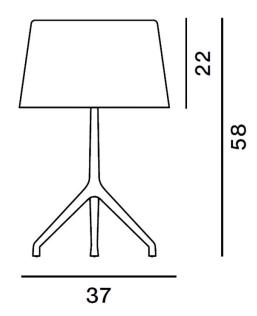

#### PRODUCT SPECIFICATION

Light Source: 1 x Max 33W G9 (excluded)

IP Code: 20

**Dimming:** In-line dimmer included on cable.

Dimensions: Ø37cm

Shade Height: 22cm Full Height: 58cm

For all sales and technical enquiries, please contact: