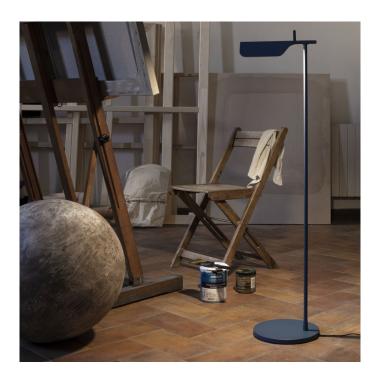

## **Tab LED Floor Lamp by Flos**

With a strikingly modern silhouette, the Tab floor lamp, by designers Edward Barber and Jay Osgerby, is an LED light providing adjustable illumination. Minimally styled, the Tab floor light has a distinctive folded shade which evenly distributes light emission and has a movable neck to allow for angled illumination. The lamp's rotatable head allows you to adjust the light by  $\pm~90^\circ$  on the horizontal axis.

Providing direct light, this floor lamp combines clean lines, modern design and high functionality and comes in a choice of four colours; matt blue, matt dark green, glossy white and glossy black. The Tab collection also includes a table lamp.