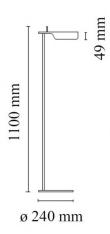

## PRODUCT SPECIFICATION

Light Source: 9W, 2700K, 347 lumens

IP Code: 20

**Dimming:** In line on/off switch included on cable

Dimensions: 4.9cm shade height

110cm height Ø24cm base 150cm cable length

For all sales and technical enquiries, please contact: