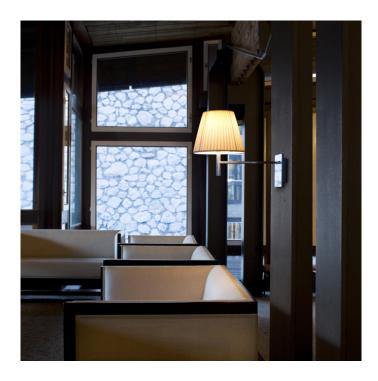

## **KTribe Wall Light by Flos**

A timeless design, the Flos KTribe wall light bares Philippe Starck's signature look and aesthetic. An extension from the floor, table and pendant light versions, the iconic KTribe is now available in a wall-mounted version, to add a stylish and contemporary touch to your space. This wall light is distinguished by its contrasting metal structure and PMMA or fabric lampshade. The shade is made from two diffusers: an inner one that holds the light bulb to create a warm glow and an outer one that spreads the lights far.

The KTribe wall lamp can be used in many settings and is best utilised to line your hallways/corridors, in lounges, bedrooms and reception rooms. The lamp arm moves from left to right which is ideal when using in situations such as above a bedside table. The versatility and style of this wall lamp makes is perfect in both domestic and commercial settings and will be a stunning and modern embellishment in the room.