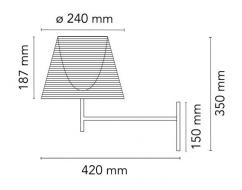

#### **PRODUCT SPECIFICATION**

| Light Source: | 1 x max 11.5W LED E27 (excluded) |
|---------------|----------------------------------|
| IP Code:      | 20                               |

|             | -•                               |
|-------------|----------------------------------|
| Dimming:    | Integrated dimmer on the product |
| Dimensions: | Ø24cm shade                      |
|             | 18.7cm shade height              |
|             | 42cm depth                       |
|             | 35cm height                      |