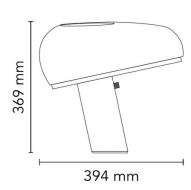

#### PRODUCT SPECIFICATION

Light Source: 1 x Max 8W LED E27 (excluded)

IP Code: 20

**Dimming:** Integrated dimmer on the product.

Dimensions: Height: 36.9cm

Width: 39.4cm

For all sales and technical enquiries, please contact: