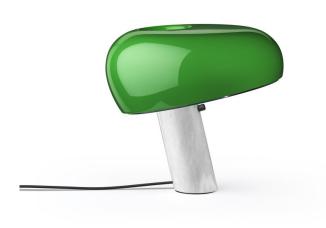

## **Snoopy Table Lamp by Flos**

We currently have limited stock of this item in our <u>Clearance</u> section.

Inspired by the profile of Charlie Brown's dog of the same name, the Snoopy table lamp has a friendly expression and instantly recognisable silhouette. Designed in 1967 by Achille & Pier Giacomo Castiglioni the Snoopy table light features a curved enamelled metal reflector contrasted with an angled white Carrara marble base, providing a diffused delicate light.

Full of personality, this table lamp by Flos is perfect to utilise on a nightstand, desk or sideboard. The table light is a classic of modern design and features an integral touch dimmer and is available in four colour finishes: orange, black, green or blue.