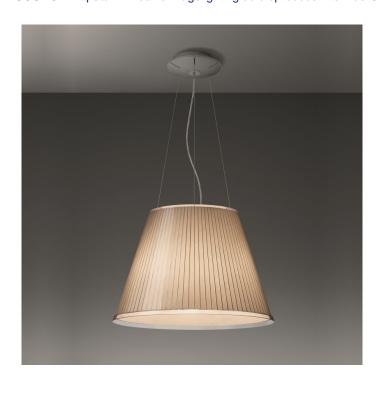

## **Choose Pendant by Artemide**

The Choose range, which also includes a <u>wall light</u>, a a <u>table lamp</u>, a a <u>floor lamp</u> and a a <u>mega floor lamp</u>, was designed by Matteo Thun for Artemide. Choose is a modern intake on the classic abatjour. A transparent polycarbonate that envelopes a paper insert. The pendant light emits a diffused and direct downlight. The light is dimmable via mains phase dimming when used with a dimmable light source.

Diffuser available in parchment or white paper with vertical internal slits. Outer shade - Polypropylene. The **Artemide Choose Suspension** has grey suspension and ceiling rose detail. The **Artemide Choose Suspension** gives a direct and diffused light emission.