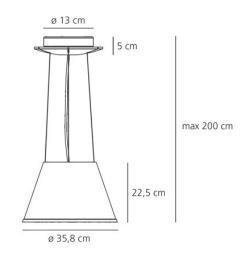

#### PRODUCT SPECIFICATION

Light Source: 1 x 15W LED E27 (excluded)

IP Code: 20

**Dimming:** Dimmable via mains phase dimming.

Dimensions: Ø 35.8 cm shade

22.5 cm shade height 200 cm max cord length Ø 13 cm ceiling rose