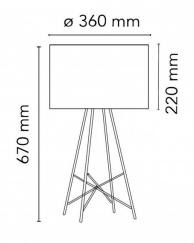

#### PRODUCT SPECIFICATION

Light Source: 1 x max 11.5W LED E27 (excluded)

IP Code:

**Dimming:** In line dimmer included on cable

Dimensions: Ø36cm shade 22cm shade height 67cm height 185cm cable length

20

For all sales and technical enquiries, please contact: