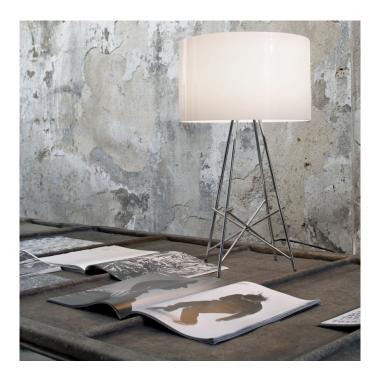

## **Ray Table Lamp by Flos**

The Ray table lamp by designer Rodolfo Dordoni was designed in 2006. Dordoni's inspiration came from a lighthouse which is clearly reflected in the silhouette of the lamp which consists of diecast, polished, chrome-plated zamak alloy shade supported by a welded steel tube structure, reminiscent of a pylon.

Available with a white or black shade in aluminium, or a handblown glass shade, the Ray table lamp provides a soft ambient glow which can be adjusted to suit with the dimmer switch included on the cable. The Ray table light suits a number of applications including additional ambient lighting in a living room or bedroom, or as a reading light at a bedside or in a study.