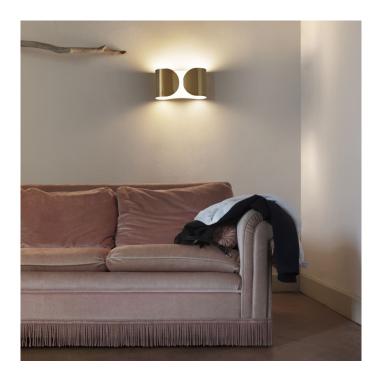

## **Foglio Wall Light by Flos**

The Foglio wall light has an unusual curved structure created from steel which is powder painted in a choice of white, black and chrome. The Foglio has a timeless, graphic style and emits indirect, partially diffused light to create an ambient glow, perfect for lighting in a hallway, bedroom or living area.

Designed by Tobia Scarpa in 1966, the Foglio wall lamp has stood the test of time and remains one of Flos' most popular wall lighting products. The meandering waves and curved profile of the wall light compliments the output of soft diffused light and the 1960s feel give the fixture a special charm.