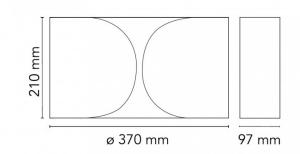

#### PRODUCT SPECIFICATION

20

Light Source: 2 x max 11.5W LED E27 (excluded)

IP Code:

Dimming: Dimmable via mains phase dimming

Dimensions: 21cm height

37cm width 9.7cm depth