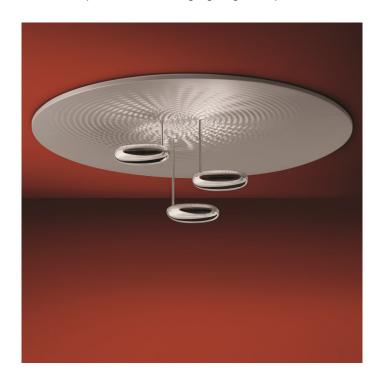

## **Droplet Ceiling Light by Artemide**

A design by Ross Lovegrove for Artemide, the Droplet depicts a moments frozen in time. A wavy aluminium surface that is illuminated by three steel pebble like elements. The design is similar to the ripples created when you throw pebbles into a water surface. Lovegrove's influence is clear, as he takes inspiration from the logic and intelligence found in nature, producing organic forms. Droplet is a stunning piece for your foyer or business. The light is also available in a mini version.