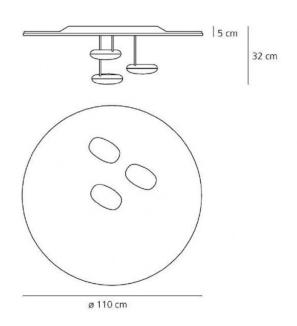

#### PRODUCT SPECIFICATION

**Light Source:** 3 x 29W, 3000K, 3031 lumens

IP Code: 20

**Dimming:** Dimmable via mains phase dimming.

Dimensions: Ø 110 cm

34 cm depth 5 cm recess depth

For all sales and technical enquiries, please contact: