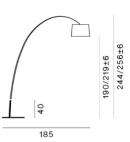

#### PRODUCT SPECIFICATION

Light Source: 3 x Max 77W E27 (excluded)

IP Code: 20

**Dimming:** In-line dimmer included on cable.

Dimensions: Shade: Ø46cm

Shade Height: 29cm Base: Ø60cm

Reach Without Additional Stems: 170cm Height Without Additional Stems: 211cm-223cm