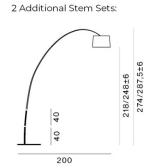

An additional stem set is available for the Foscarini Twiggy Floor Lamp to expand the length of the arching arm. See the specification image for more information. Please **contact us** for further information and pricing.

Additional Stem Sets: