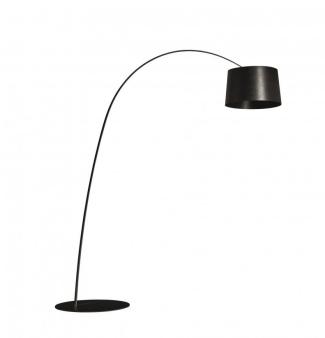

### **Foscarini Twiggy Floor Lamp**

The Twiggy Floor Lamp is a vibrant yet sophisticated choice, comprised of a slender fishing rod-like frame which acts to suspend the shade and light emission away from its origin, making it the perfect choice for living space. The floor lamp comes with two weights which can be used to discreetly vary the height of the stem and shade by around 20cm varying how concentrated the light emission is.

The natural, linear aspect of the Twiggy Floor Lamp fuses perfectly with a range of different dynamic colour finishes: white, black, graphite, greige (a mix of grey and beige) and crimson. Match with other lights from the <a href="Foscarini Twiggy Collection">Foscarini Twiggy Collection</a> which includes pendants, table lamps and an XL version of the floor lamp.