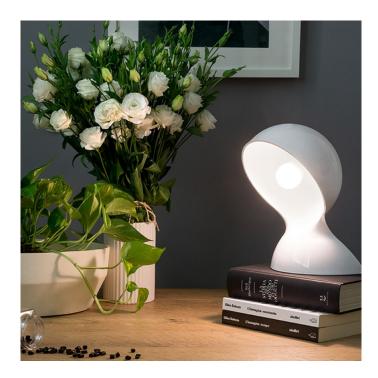

## Dalu by Artemide

Until June 1st, each order of the Artemide Dalu Table Lamp will include a free exclusive Artemide tote bag - while stocks last!

David

Village Lighting

Dalù was originally designed by Vico Magistretti in 1969. Artemide have launched a re-edition, a tribute to the classic design from the '60s. The table lamp is made from a single polycarbonate form with curves, a true salutation to the era. Dalu table lamp is available in three colour options, orange, white or black. The choice of vivid colour options just adds to the psychedelic and vintage feeling that the Dalu wants to bring into your home.