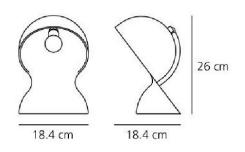

## PRODUCT SPECIFICATION

| Light Source: | 1 x 6W E14 LED (excluded) |
|---------------|---------------------------|
| IP Code:      | 20                        |
| Dimming:      | Non dimmable.             |
| Dimensions:   | 26 cm height              |
|               | 18.4 cm width             |