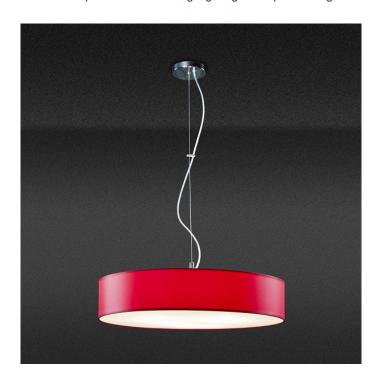

## **Light Attack Elegance 600**

Large Elegance Pendant, 600mm shade diameter x 120mm deep. Cotton shade with white underside acrylic diffuser. Complete with 1M (max) clear cable (adjustable) and chrome ceiling plate.

Lamps: 3 x 60watt E27 lamps - excluded

#### PRODUCT SPECIFICATION

Dimensions: Depth: 120mm

Diameter: 600mm Maximum Drop: 1.4M

For all sales and technical enquiries, please contact:

+44 (0)114 263 4266

info@davidvillagelighting.co.uk

www.davidvillagelighting.co.uk