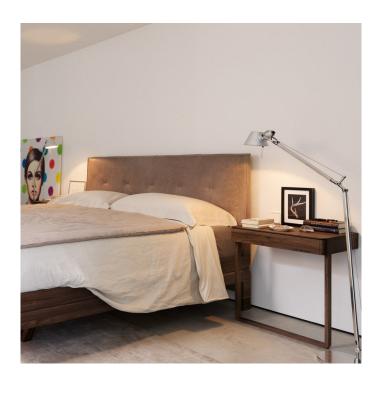

## Tolomeo Reading Floor Lamp by Artemide

Rightfully an award winning line, the <u>Artemide Tolomeo collection</u> has a minimal and elegant design that draws the attention. With a play of material, from coated aluminium to glossy aluminium details on the body, the Tolomeo Reading floor lamp is a must have. Allowing for the shade to be adjusted, while the body can by inclined by up to 15°, the light can be directed exactly where you need it.

The Tolomeo Reading floor light is available in either an aluminium or black finish, so you can pick the right aesthetic for your space. The lamp offers a direct light perfect for reading, tasks and providing an ambient light. Wonderful for lounges, bedrooms, offices and many more, this floor lamp can be used in both professional and domestic settings. Don't miss out on this staple of Italian design!