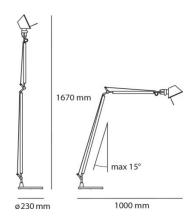

## Tolomeo Reading Floor Lamp by Artemide

Rightfully an award winning line, the <u>Artemide Tolomeo collection</u> has a minimal and elegant design that draws the attention. With a play of material, from coated aluminium to glossy aluminium details on the body, the Tolomeo Reading floor lamp is a must have. Allowing for the shade to be adjusted, while the body can by inclined by up to 15°, the light can be directed exactly where you need it.

#### PRODUCT SPECIFICATION

Light Source: 1 x Max 8W E27 LED (excluded)

**Dimming:** In line on/off switched included on the product.

Dimensions: Height: 167cm

Depth: 100cm Shade: Ø15cm Base: Ø23cm

For all sales and technical enquiries, please contact: